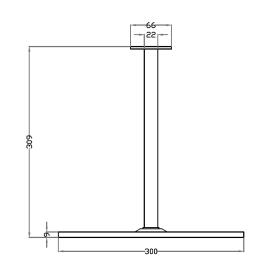

JP-31



## Please ensure you comply with the following instructions to optimise performance of the mixer:

- All pipework must be thoroughly flushed prior to installation
- For USA installation, please fix the USA NPT adapters on top of the pre-installed water connections
- Always first test the system with water pressure before closing the walls
- Optimal water pressure 3 BAR / temperature should not exceed 65°C/149°F
- Please read all installation instructions carefully

Failure to comply with manufacturers recommendations will void warranty









## A B



## John Pawson by COCOON

JP-31

## **TECHNICAL WARNING**

The pipes have to be rinsed thoroughly before installation to avoid pressure differences.

Use of a pressure reducer when static pressure is higher than 5 bar to avoid damage to the product.

TEMPERATURA DI ESERCIZIO / WORKING TEMPERATURE

max. 70 °C max. 158 °F