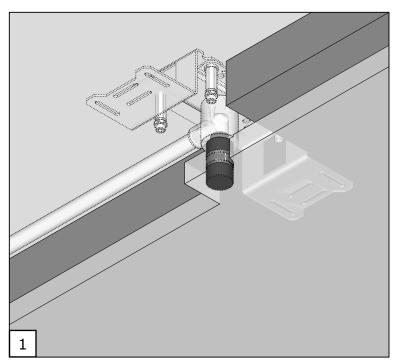

## Please ensure you comply with the following instructions to optimise performance of the mixer:

- All pipework must be thoroughly flushed prior to installation
- For USA installation, please fix the USA NPT adapters on top of the pre-installed water connections
- Always first test the system with water pressure before closing the walls
- Optimal water pressure 3 BAR / temperature should not exceed 65°C/149°F
- Please read all installation instructions carefully