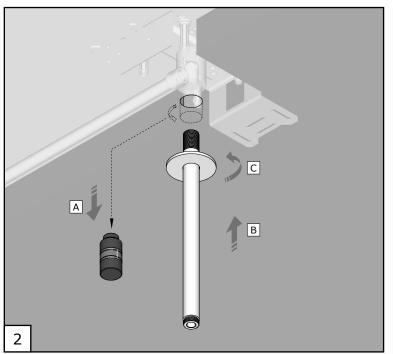

JP-31



## Please ensure you comply with the following instructions to optimise performance of the mixer:

- All pipework must be thoroughly flushed prior to installation
- For USA installation, please fix the USA NPT adapters on top of the pre-installed water connections
- Always first test the system with water pressure before closing the walls
- Optimal water pressure 3 BAR / temperature should not exceed 65°C/149°F
- Please read all installation instructions carefully

Failure to comply with manufacturers recommendations will void warranty









## A B



## John Pawson by COCOON

JP-31

## **TECHNICAL WARNING**

The pipes have to be rinsed thoroughly before installation to avoid pressure differences.

Use of a pressure reducer when static pressure is higher than 5 bar to avoid damage to the product.

TEMPERATURA DI ESERCIZIO / WORKING TEMPERATURE

max. 70 °C max. 158 °F