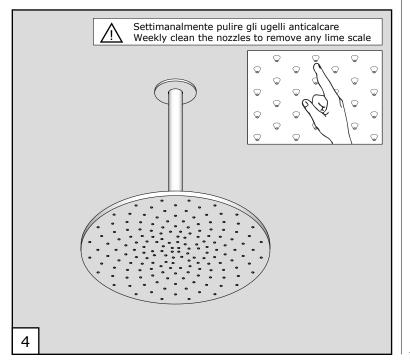

JP-31



## Please ensure you comply with the following instructions to optimise performance of the mixer:

- All pipework must be thoroughly flushed prior to installation
- For USA installation, please fix the USA NPT adapters on top of the pre-installed water connections
- Always first test the system with water pressure before closing the walls
- Optimal water pressure 3 BAR / temperature should not exceed 65°C/149°F
- Please read all installation instructions carefully

Failure to comply with manufacturers recommendations will void warranty









## A B



## John Pawson by COCOON

JP-31

## **TECHNICAL WARNING**

The pipes have to be rinsed thoroughly before installation to avoid pressure differences.

Use of a pressure reducer when static pressure is higher than 5 bar to avoid damage to the product.

TEMPERATURA DI ESERCIZIO / WORKING TEMPERATURE

max. 70 °C max. 158 °F