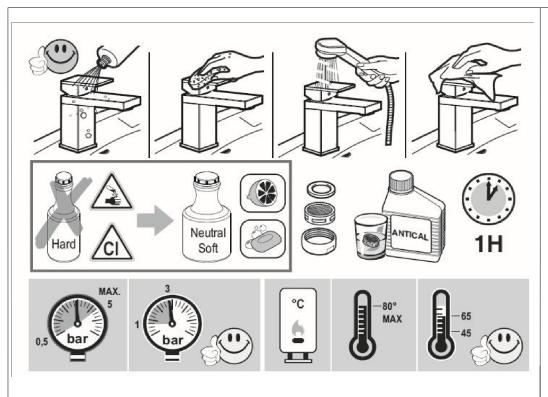

## Please ensure you comply with the following instructions to optimise performance of the mixer:

- All pipework must be thoroughly flushed prior to installation
- For USA installation, please fix the USA NPT adapters on top of the pre-installed water connections
- Always first test the system with water pressure before closing the walls
- Optimal water pressure 3 BAR / temperature should not exceed 65°C/149°F
- Please read all installation instructions carefully

Failure to comply with manufacturers recommendations will void warranty

## **TECHNICAL WARNING**

The pipes have to be rinsed thoroughly before installation to avoid pressure differences.

Use of a pressure reducer when static pressure is higher than 5 bar to avoid damage to the product.

TEMPERATURA DI ESERCIZIO / WORKING TEMPERATURE

max. 70 °C max. 158 °F